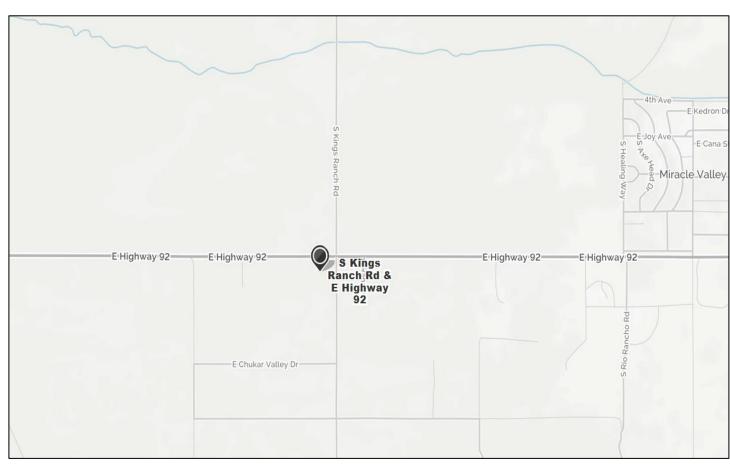

Palominas/Hereford Southwest Corner of S. Kings Ranch Rd. and Hwy. 92

Hereford Stop Hereford Rd. and Lands Gate

2017-2018 Revision 1.1

Cochise SDA Christian School 1462 S. Naco Hwy., Bisbee, Arizona