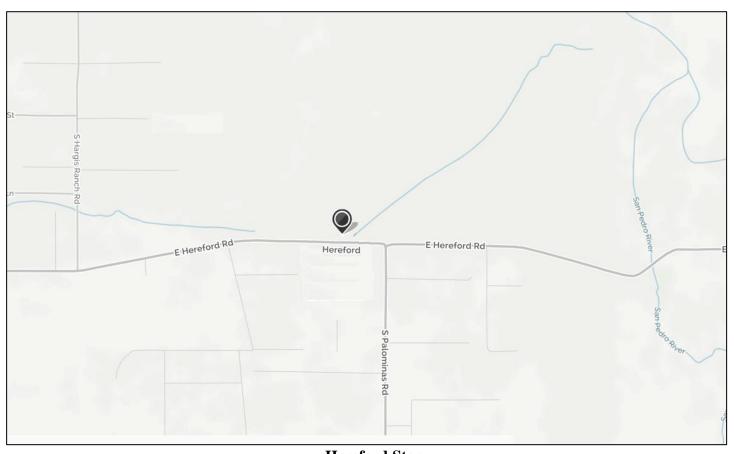

## Sierra Vista – Hereford/Palominas

Sierra Vista Area Map with Pick-up/Drop-off Points (Individual Maps on Following Pages)

| Sierra Vista to/from Bisbee        | Morning Pickup | Afternoon Drop-Off |
|------------------------------------|----------------|--------------------|
| Stop 1 – U3 Academy – Sierra Vista | 6:45-6:50 AM   | 3:40-3:50 PM       |
| Stop 2 – Palominas/Hereford        | 7:20-7:25 AM   | 2:45-2:55 PM       |
| Stop 3 – Hereford                  | 7:30-7:35 AM   | 3:00-3:10 PM       |

NOTE: There is an estimated 5 to 10-minute window of time for each pickup/drop-off point. Times vary due to traffic and road conditions.

U3 Academy Child Care Center 128 N. 7<sup>th</sup> Street, Sierra Vista, Arizona

Palominas/Hereford Southwest Corner of S. Kings Ranch Rd. and Hwy. 92

Hereford Stop Hereford Rd. and Lands Gate

2017-2018 Revision 1.1

Cochise SDA Christian School 1462 S. Naco Hwy., Bisbee, Arizona