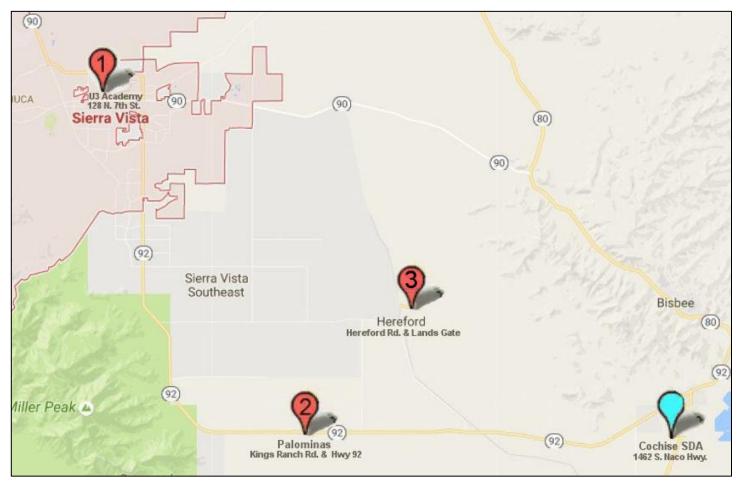

## Sierra Vista – Hereford/Palominas

Sierra Vista Area Map with Pick-up/Drop-off Points (Individual Maps on Following Pages)

| Sierra Vista to/from Bisbee        | Morning Pickup | Afternoon Drop-Off |
|------------------------------------|----------------|--------------------|
| Stop 1 – U3 Academy – Sierra Vista | 6:45-6:50 AM   | 3:40-3:50 PM       |
| Stop 2 – Palominas/Hereford        | 7:20-7:25 AM   | 2:45-2:55 PM       |
| Stop 3 – Hereford                  | 7:30-7:35 AM   | 3:00-3:10 PM       |

NOTE: There is an estimated 5 to 10-minute window of time for each pickup/drop-off point. Times vary due to traffic and road conditions.

U3 Academy Child Care Center 128 N. 7<sup>th</sup> Street, Sierra Vista, Arizona

Palominas/Hereford Southwest Corner of S. Kings Ranch Rd. and Hwy. 92

Hereford Stop Hereford Rd. and Lands Gate

2017-2018 Revision 1.1

Cochise SDA Christian School 1462 S. Naco Hwy., Bisbee, Arizona