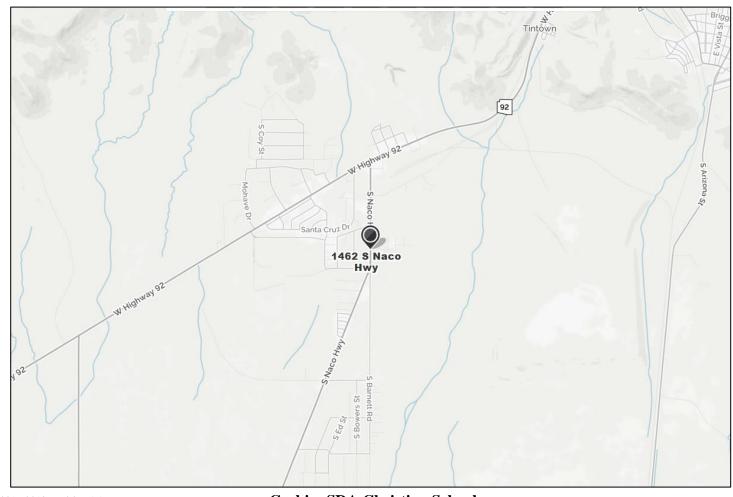

Palominas/Hereford Southwest Corner of S. Kings Ranch Rd. and Hwy. 92

Hereford Stop Hereford Rd. and Lands Gate

2017-2018 Revision 1.1

Cochise SDA Christian School 1462 S. Naco Hwy., Bisbee, Arizona