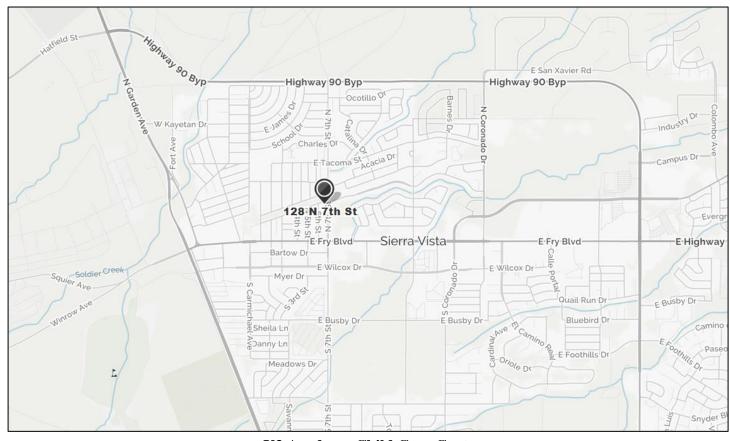

NOTE: There is an estimated 5 to 10-minute window of time for each pickup/drop-off point. Times vary due to traffic and road conditions.

U3 Academy Child Care Center 128 N. 7<sup>th</sup> Street, Sierra Vista, Arizona